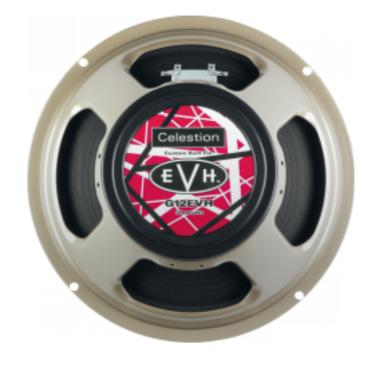

## **G12 EVH**

Throughout his career, whether in the studio or on the stage, the Celestion 20-watt 'Greenback' has played an essential role to Edward Van Halen in making the tones that rewrote the book on guitar sound. When it came time to select speakers for his new EVH Brand 5150-III signature amp, there was only one choice – Celestion. The Heritage Series G12M faithfully reproduces the sonic qualities of the original '60s version Greenback used to make EVH tone from day one. With the addition of a black rear can featuring the EVH logo and his unmistakable red, white and black stripes, the G12EVH was born. Unmistakable look, but more importantly unmistakable tone.

### **General Specifications**

| Nominal diameter        | 12", 305mm    |
|-------------------------|---------------|
| Power rating            | 20Wrms        |
| Nominal impedance       | 8             |
| Sensitivity             | 96dB          |
| Chassis type            | Pressed steel |
| Voice coil diameter     | 1.75", 44.5mm |
| Voice coil material     | Round copper  |
| Magnet type             | Ceramic       |
| Magnet weight           | 35oz, 0.99kg  |
| Frequency range         | 75-5000Hz     |
| Resonance frequency, Fs | 75Hz          |
| DC resistance, Re       | 6.57          |
|                         |               |

## **Mounting Information**

| Cut-out diameter          | 11.1", 283mm   |
|---------------------------|----------------|
| Diameter                  | 12.2", 309mm   |
| Magnet structure diameter | 5.9", 150mm    |
| Mounting slot dimensions  | 0.31", 7.9mm Ø |
| Mounting slot PCD         | 11.7", 297mm   |
| Number of mounting slots  | 4              |
| Overall depth             | 5.1", 130mm    |
| Unit weight               | 7.9lb, 3.6kg   |
|                           |                |