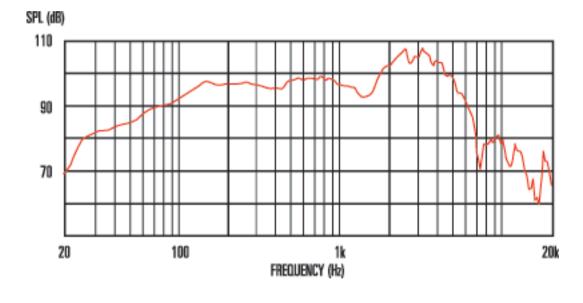

# **Signature**

## **G12 EVH**







Throughout his career, whether in the studio or on the stage, the Celestion 20-watt 'Greenback' has played an essential role to Edward Van Halen in making the tones that rewrote the book on guitar sound. When it came time to select speakers for his new EVH Brand 5150-III signature amp, there was only one choice – Celestion. The Heritage Series G12M faithfully reproduces the sonic qualities of the original '60s version Greenback used to make EVH tone from day one. With the addition of a black rear can featuring the EVH logo and his unmistakable red, white and black stripes, the G12EVH was born. Unmistakable look, but more importantly unmistakable tone.

#### 8 Frequency Response



### **General Specifications**

| Nominal diameter        | 12", 305mm    |
|-------------------------|---------------|
| Power rating            | 20Wrms        |
| Nominal impedance       | 8             |
| Sensitivity             | 96dB          |
| Chassis type            | Pressed steel |
| Voice coil diameter     | 1.75", 44.5mm |
| Voice coil material     | Round copper  |
| Magnet type             | Ceramic       |
| Magnet weight           | 35oz, 0.99kg  |
| Frequency range         | 75-5000Hz     |
| Resonance frequency, Fs | 75Hz          |
| DC resistance, Re       | 6.57          |
|                         |               |

## **Mounting Information**

| Cut-out diameter          | 11.1", 283mm   |
|---------------------------|----------------|
| Diameter