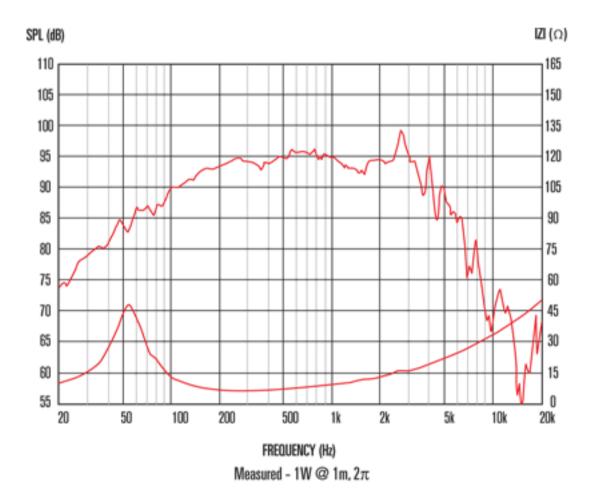

#### 8 Frequency Response

- Tested for two hours using a continuous, band-limited pink noise signal as per AES standard. Power calculated on minimum impedance. Loudspeaker tested in free air.
- 2. Continuous Power Rating is defined as 3dB greater than the AES rating
- 3. Measured on axis at 1W, 1m in  $2\hat{\mathbf{l}}$  anechoic environment.
- 4. Xmax derived from: (voice coil winding width-gap depth)/2.
- 5. Small signal parameters measured after unit subjected to pre-conditioning signal.

### **General Specifications**

Nominal diameter 254mm/10in Power rating <sup>1</sup> 250Wrms 500W Continuous power rating <sup>2</sup> Nominal impedance 8 Sensitivity 3 96dB Frequency range 50-3,000Hz Voice coil diameter 64mm/2.5in Chassis type Cast aluminium Neodymium Magnet type Coil material Round copper Former material Glass fibre Cone material Kevlar loaded paper Surround material Cloth-sealed Suspension Single 4.75mm/0.19in Xmax 4 8mm/0.32in Gap depth Voice coil winding width 17.5mm/0.69in