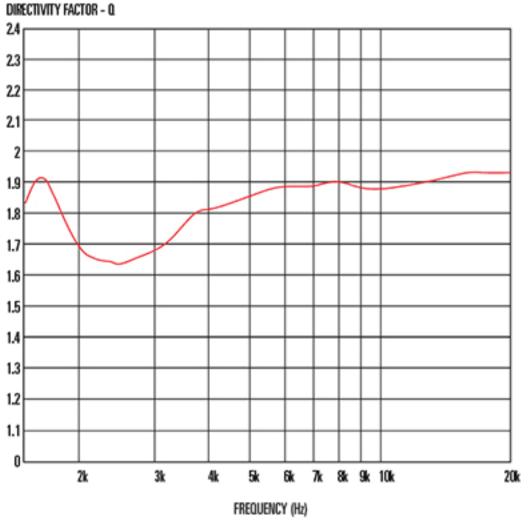

# **Horns**

# H1SC-9040





#### **Features**

- s
- Compatible for use with screw on compression drivers
- Hard wearing reinforced ABS

### **Frequency Response**



- Beamwidth Horizontal
- Beamwidth Vertical
- Solid Angle

# Beamwidth and Solid Angle



# **Directivity Factor**

## **General Specifications**

Horn type Exponential Radiation pattern 90° x 40° Horn material **ABS** Baffle cut-out 74mm/2.9in x 248mm/9.8in Driver mounting detail Screw (35mm, 1.38in diameter) Throat exit 25.1mm/1in 104mm/4.1in Height Width 296mm/11.7in Depth 145mm/5.7mm 0.23kg/0.51lb Weight

### **Packed Dimensions & Weight**

Single pack size W x D x H 305mm x 112mm x 156mm

/12in x 4.4in x 6.1in

Single pack weight 0.25kg/0.55lb