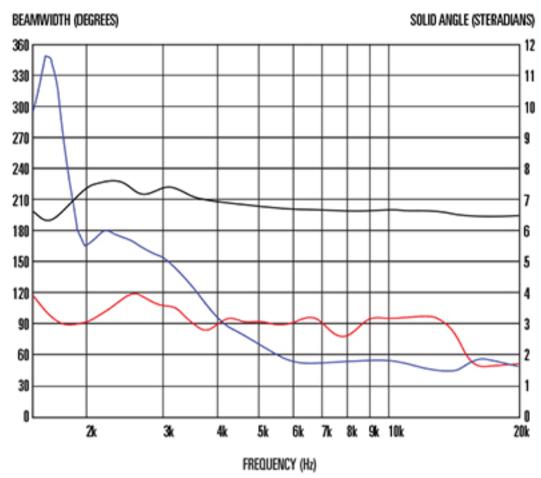

### **Frequency Response**

- Beamwidth Horizontal
- Beamwidth Vertical
- Solid Angle

# Beamwidth and Solid Angle