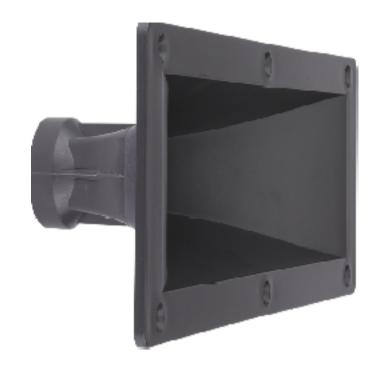

# H1SC-9040

## **General Specifications**

Horn type Exponential Radiation pattern 90° x 40° Horn material **ABS** Baffle cut-out 74mm/2.9in x 248mm/9.8in Driver mounting detail Screw (35mm, 1.38in diameter) Throat exit 25.1mm/1in 104mm/4.1in Height Width 296mm/11.7in Depth 145mm/5.7mm 0.23kg/0.51lb Weight