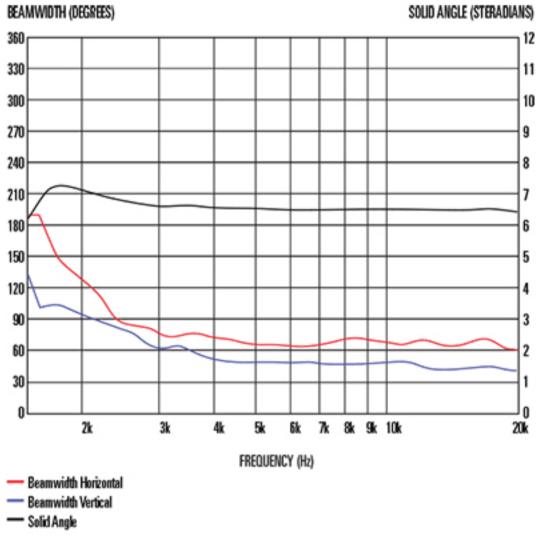

# Beamwidth and Solid Angle

Celestion, Claydon Business Park, Great Blakenham, Ipswich, IP6 0NL United Kingdom