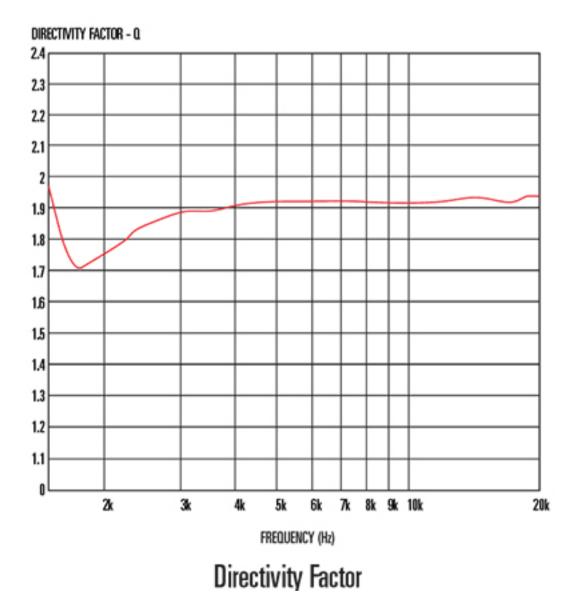

# Beamwidth and Solid Angle

Celestion, Claydon Business Park, Great Blakenham, Ipswich, IP6 0NL United Kingdom