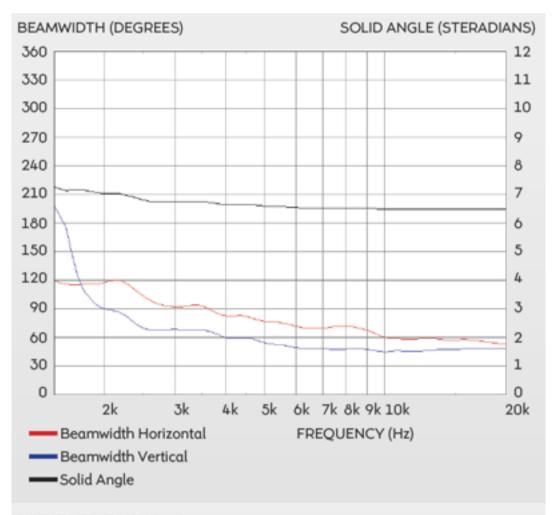

# CELESTION

# Horns

# H1-9040P





- Compatible for use with bolt (flange) fitted compression drivers
- Hard-wearing reinforced polymer

#### 8 **Frequency Response**



### **General Specifications**

| Horn type              | Exponential                        |
|------------------------|------------------------------------|
| Radiation pattern      | 90° x 40°                          |
| Horn material          | ABS                                |
| Baffle cut-out         | 165mm/6.5in x 260mm/10.2in         |
| Driver mounting detail | Flange: 2xM6 holes on 76mm/3in PCD |
| Throat exit            | 25.1mm/1in                         |
| Height                 | 199mm/7.8in                        |
| Width                  | 318mm/12.5in                       |
| Depth                  | 208mm/8.2in                        |
| Weight                 | 0.66kg/1.45lb                      |

### **Packed Dimensions & Weight**

| Single pack size W x D