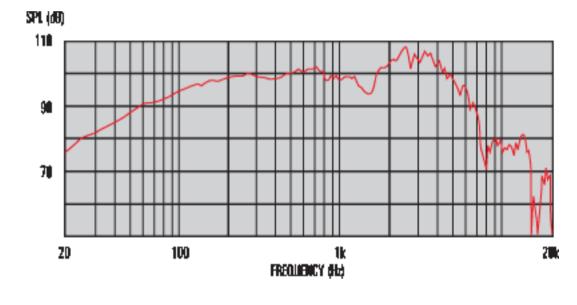

lt using tried-and-tested materials and construction methods, and incorporates several new design features and techniques. Drawing on 90 years' experience, we've been able to create a uniquely versatile speaker whose attributes will be familiar to those who know Pulsonic coned speakers.
Capable of delivering open and musical cleans without sacrificing an immensely satisfying crunch or searing, overdriven lead lines, the 35XC is made to engage your musical soul. This speaker exhibits poise, tonal evenness and freedom from souring colourations, characteristics typical of speakers with Pulsonic cones, as well as adding a little more sparkle and air to your sound.
A 90th Anniversary gift from Celestion to players who won't compromise in their search for great tone.

#### 8 Frequency Response



## **General Specifications**

| Power rating            | 35W           |
|-------------------------|---------------|
| Nominal impedance       | 8             |
| Sensitivity             | 100dB         |
| Chassis type            | Pressed steel |
| Voice coil diameter     | 1.75", 44.5mm |
| Voice coil material     | Round copper  |
| Magnet type             | Ceramic       |
| Magnet weight           | 42oz,1.2kg    |
| Frequency range         | 75-5000Hz     |
| Resonance frequency, Fs | 75Hz          |
| DC resistance, Re       | 6.4           |
|                         |               |

## **Mounting Information**

| Cut-out diameter          | 11.1",283mm  |
|---------------------------|--------------|
| Diameter                  | 12.2",309mm  |
| Magnet structure diameter |