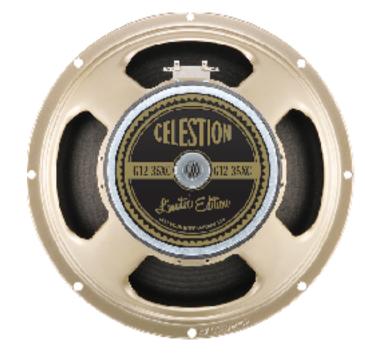

## G12-35XC

The 35XC is built using tried-and-tested materials and construction methods, and incorporates several new design features and techniques. Drawing on 90 years' experience, we've been able to create a uniquely versatile speaker whose attributes will be familiar to those who know Pulsonic coned speakers.
Capable of delivering open and musical cleans without sacrificing an immensely satisfying crunch or searing, overdriven lead lines, the 35XC is made to engage your musical soul. This speaker exhibits poise, tonal evenness and freedom from souring colourations, characteristics typical of speakers with Pulsonic cones, as well as adding a little more sparkle and air to your sound.
A 90th Anniversary gift from Celestion to players who won't compromise in their search for great tone.