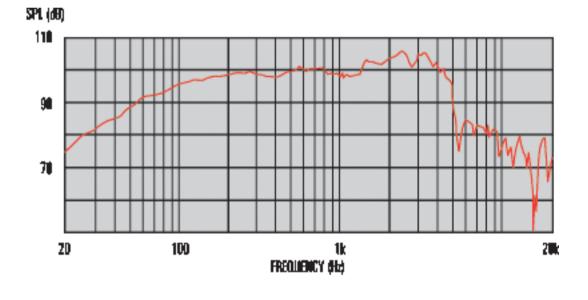

kle and chime, which turns into an exciting growl when overdriven, often compressing when pushed hard.Inspired by our favourite modern American tones, the A-Type is a different kind of guitar speaker from Celestion. Of course, it still has the musical and revealing three- dimensional quality that is the heart and soul of a Celestion guitar speaker, however it features a more laid-back midrange which reveals body and complexity in the upper register, accompanied by full and rounded low frequencies.
The A-Type conveys a fluid, even performance with an increased headroom threshold that allows your amp's tone to shine through. Clean players will love the smooth articulation; for rockers the brooding, powerful low end threatens thunder that's only a heavy riff away!

#### 8 Frequency Response



#### **General Specifications**

| Nominal diameter        | 12",305mm     |
|-------------------------|---------------|
| Power rating            | 50W           |
| Nominal impedance       | 8             |
| Sensitivity             | 98dB          |
| Chassis type            | Pressed steel |
| Voice coil diameter     | 1.75",44.5mm  |
| Voice coil material     | Round copper  |
| Magnet type             | Ceramic       |
| Magnet weight           | 35oz,0.99kg   |
| Frequency range         | 75-5000Hz     |
| Resonance frequency, Fs | 75Hz          |
| DC resistance, Re       | 6.2           |
|                         |               |

### **Mounting Information**

| Cut-out diameter          | 11.1",283mm  |
|---------------------------|--------------|
| Diameter