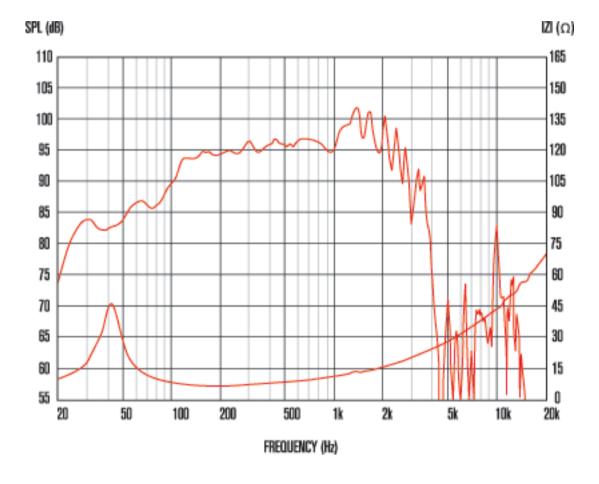

#### 8 Frequency Response

- Tested for two hours using a continuous, band-limited pink noise signal as per AES standard. Power calculated on minimum impedance. Loudspeaker tested in free air.
- 2. Continuous Power Rating is defined as 3dB greater than the AES rating
- 3. Measured on axis at 1W, 1m in 2Î anechoic environment.
- 4. Xmax derived from: (voice coil winding width-gap depth)/2.
- 5. Small signal parameters measured after unit subjected to pre-conditioning signal

#### **General Specifications**

Nominal diameter 457mm/18in Power rating <sup>1</sup> 1200Wrms 2400W Continuous power rating <sup>2</sup> Nominal impedance 8 Sensitivity 3 97dB Frequency range 30-2,500Hz Voice coil diameter 100mm/4in Chassis type Cast aluminium **Ferrite** Magnet type Magnet weight 3.18kg/112oz Coil material Round copper Glass fibre Former material Cone material Kevlar loaded paper Surround material Cloth-sealed Suspension Double Xmax 4 10mm/0.39in Gap depth 10mm/0.39in Voice coil winding width 30mm/1.18in