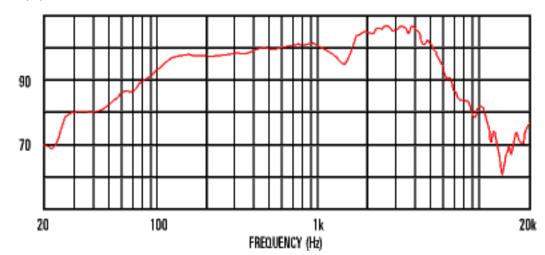

ON

# Alnico

# **Celestion Blue**







This classic guitar speaker actually started life as a radio speaker that was modified specifically for use in electric guitar amplifiers. In its original incarnation as the G12 T530 it appeared in several colour variations, but it was the Blue version, fitted as standard into Vox AC30 amps, that secured its place in guitar tone history. The Blue found favour with notable guitarists like Brian May, due to its glorious dampened attack, warm lows, mellow upper-mids and brilliant bell-like top-end. When coupled with a suitable amplifier it evokes rich definition and develops beautiful musical compression when pushed. According to tone enthusiasts worldwide, the Blue is the benchmark for guitar speaker perfection.

#### 8 Frequency Response

SPL (dB)



## **General Specifications**

| Nominal diameter        | 12", 305mm            |
|-------------------------|-----------------------|
| Power rating            | 15Wrms                |
| Nominal impedance       | Available 8 or 15     |
| Sensitivity             | 100dB                 |
| Chassis type            | Pressed steel         |
| Voice coil diameter     | 1.75", 44.5mm         |
| Voice coil material     | Round copper          |
| Magnet type             | Alnico                |
| Frequency range         | 75-5000Hz             |
| Resonance frequency, Fs | 75Hz                  |
| DC resistance, Re       | Available 6.4 or 11.8 |

## **Mounting Information**

| Cut-out diameter          | 11.1", 283mm   |
|---------------------------|----------------|
| Diameter